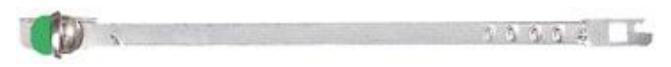

## BALL METAL TRUCK SEAL

The Ball Type Metal Truck Seal is made of interlocking double piano wire rings. Half ball available in different colors. Consecutively numbered up to 8 digits. Alphabetically prefixed numbers available. Embossed up to 20 letters. Band has window to check integrity of locking.

Seals shown not actual size.

Materials: tinplate

Operational length: 7"

Minimum slot size for seal to pass through: 11/32" x 1/8"

Numbering: 6 digits

Embossing: 18 characters

Colors: entire ball only: yellow, orange, red, green, blue, and plain metal