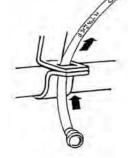

Packaging: 100 per bundle; 1,000 per box

Gross Weight: 14 lbs.

Box Dimensions: 9" x 11" x 11"

Apply

 Place flat end of seal through opening of locking mechanism. Bend strip to locking device at opposite end of seal.

2. Firmly insert end into locking device until lock is engaged.

3. Gently pull on seal to insure it is securely locked.

To remove: cut with tin snips.