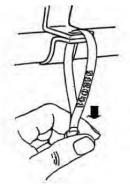

2. Firmly insert end into locking device until lock is engaged.

3. Gently pull on seal to insure it is securely locked.

To remove: cut with tin snips.