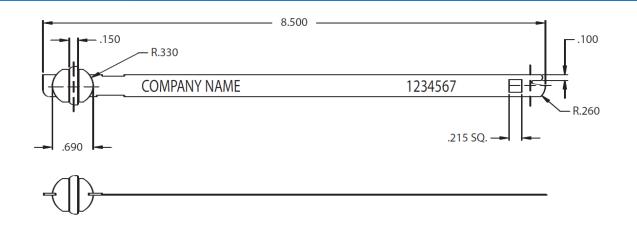

Seals shown not actual size.

Materials: tinplate

Operational length: 7"

Minimum slot size for seal to pass through: 11/32" x 1/8"

Numbering: 6 digits

Embossing: 18 characters

Colors: entire ball only: yellow, orange, red, green, blue, and plain metal

Packaging: 100 per bundle; 1,000 per box

Gross Weight: 14 lbs.

Box Dimensions: 9" x 11" x 11"

Apply

 Place flat end of seal through opening of locking mechanism. Bend strip to locking device at opposite end of seal.