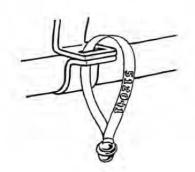

Packaging: 100 per bundle; 1,000 per box

Gross Weight: 14 lbs.

Box Dimensions: 9" x 11" x 11"

Apply

 Place flat end of seal through opening of locking mechanism. Bend strip to locking device at opposite end of seal.