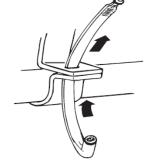

Apply

- Insert the arrow end of seal through opening of item to be sealed.
- 2. Bend around and insert the arrow end into locking chamber. Push firmly until arrow is engaged and you hear a click.
- - 3. Tug on seal to ensure seal is locked.