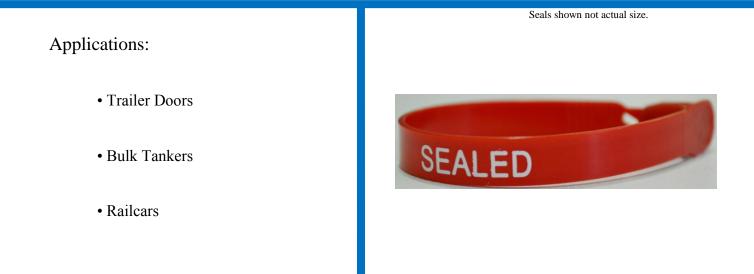

## PLASTIC TRUCK SEAL

The Plastic Truck Seal is the most secure and reliable way to secure your trailer doors and transportation equipment. Because of its patented design, the Plastic Truck Seal is also the easiest to use and the strongest plastic trailer seal available.

## Features:

- Durable, all-plastic, one-piece construction.
- Patented tamper-resistant acetyl locking mechanism.
- Weather resistant; withstands extreme cold and heat.
- Individually numbered and stamped with company name.
- Produced in easy-to-use strips of 20 with no plastic waste.