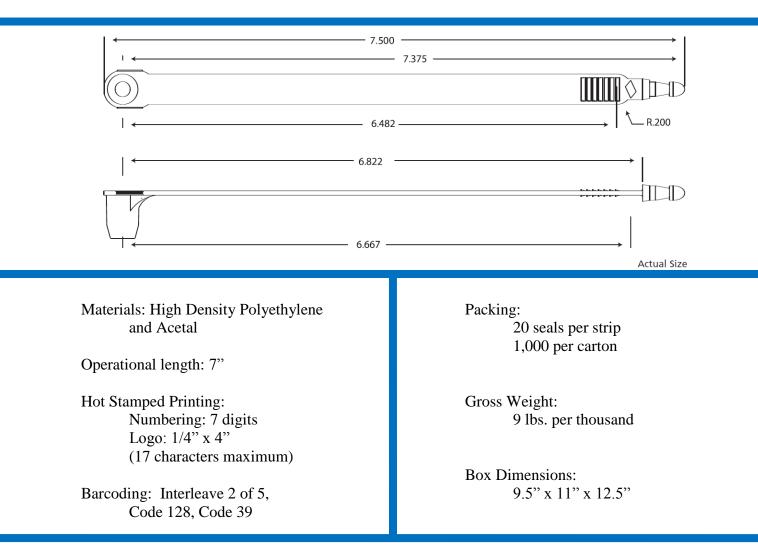

## Features:

- Durable, all-plastic, one-piece construction.
- Patented tamper-resistant acetyl locking mechanism.
- Weather resistant; withstands extreme cold and heat.
- Individually numbered and stamped with company name.
- Produced in easy-to-use strips of 20 with no plastic waste.